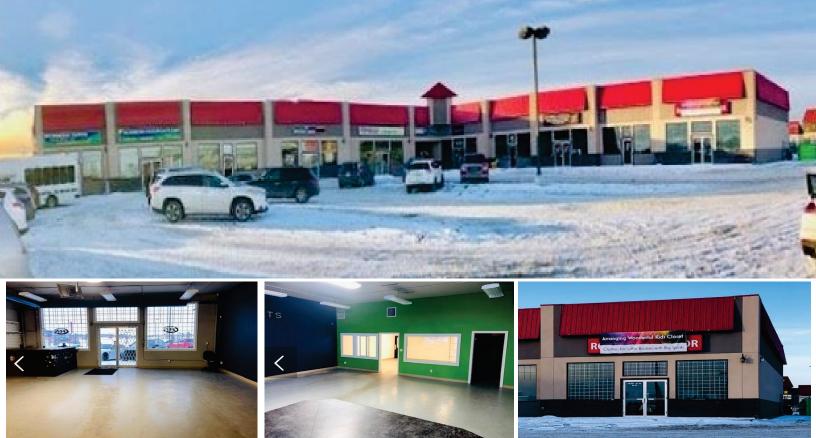

## **PROPERTY HIGHLIGHTS:**

Welcome to Montrose Village. High Exposure Prime Retail END CAP Condo Bay (1,772 s.f.) Available Immediately & Exclusively Positioned in the Heart of Beaumont just north of Hwy 625 & 60th Street, Just opposite Ecole Champs - K-9 Vallee School. C2 Commercial Zoning. (Multiple Uses) Lease Rate starting at \$18/s.f., Common Area Costs Approx \$8/s.f. FREE RENT, FREE FIXTURING Offered. Ample Parking, Building & Pylon Signage Available. Stats for Beaumont -Population 19,236 (2019), Average Family Income \$123,815, 2.2% increase from 2018. Quick Access to Highway 625 & 50th Street. Come Join Our Community.